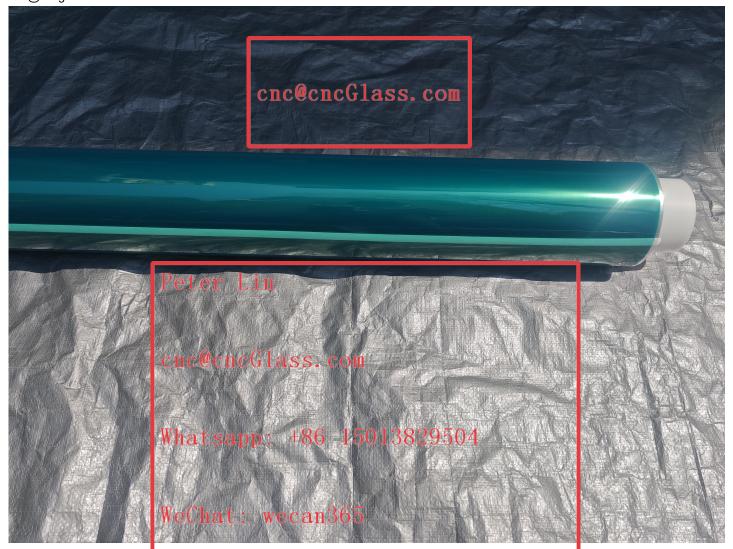

1280mm width 83um thickness 66 meters per roll

Thicker than normal, more adhesive strength

Physical Vapor Deposition of Coatings On Glass, used sputtering target material. The application mainly is Low-E Coating glass (low emissivity coated glass).