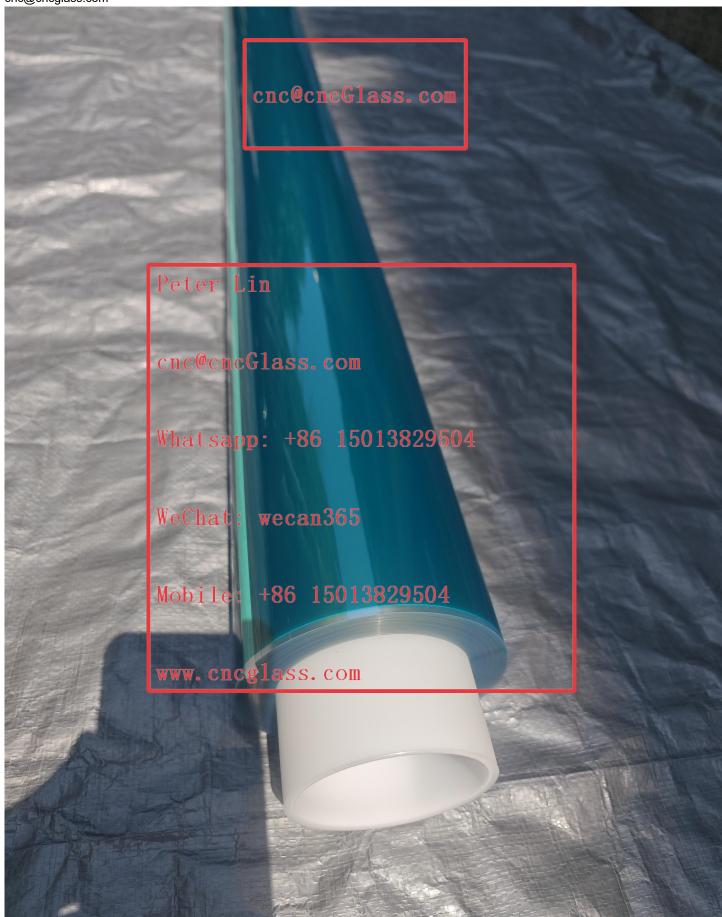

cnc@cncglass.com

Mobile: +86 15013829504

www.cncglass.com

1280mm width 83um thickness 66 meters per roll

Thicker than normal, more adhesive strength

Physical Vapor Deposition of Coatings On Glass, used sputtering target material. The application mainly is Low-E Coating glass (low emissivity coated glass).