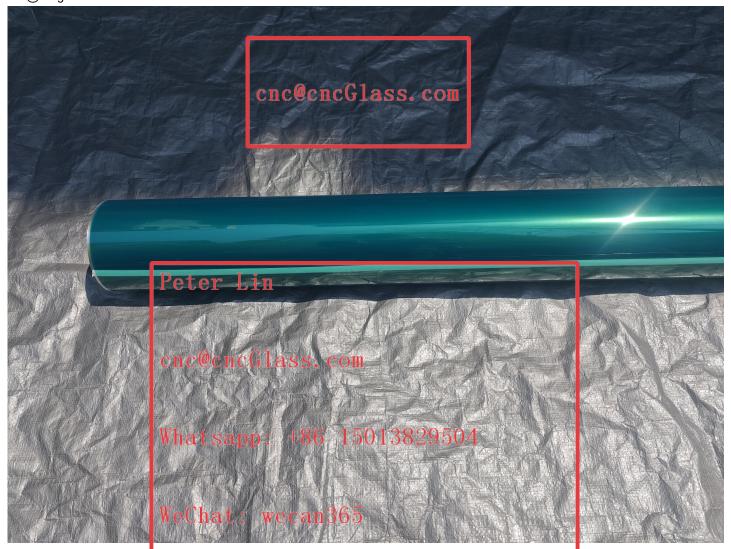

1280mm width 83um thickness 66 meters per roll

Thicker than normal, more adhesive strength

Physical Vapor Deposition of Coatings On Glass, used sputtering target material. The application mainly is Low-E Coating glass (low emissivity coated glass).