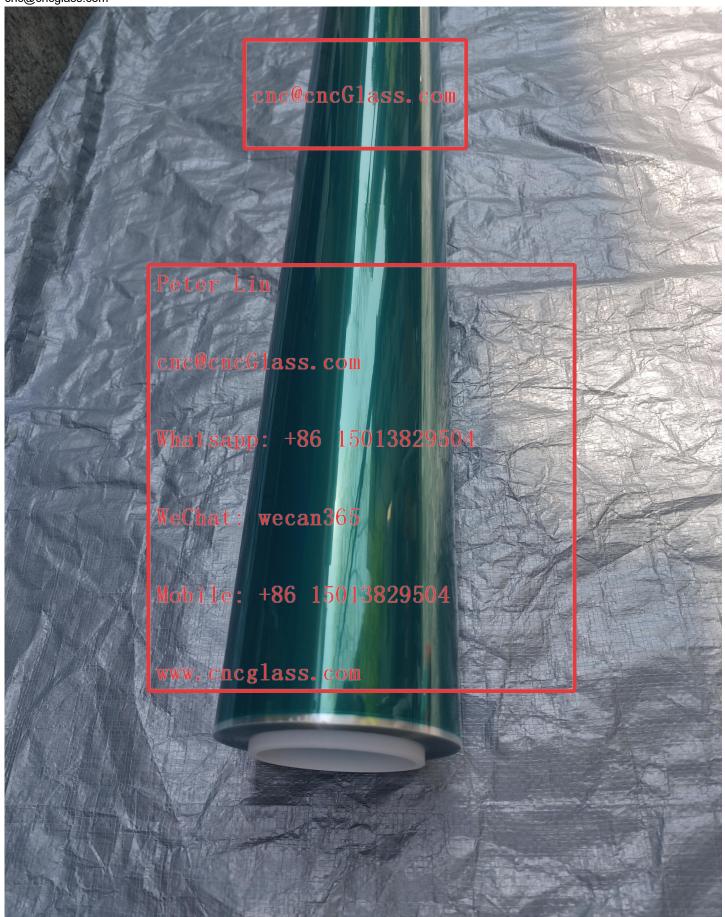

cnc@cncglass.com

Mobile: +86 15013829504

www.cncglass.com

1280mm width 83um thickness 66 meters per roll

Thicker than normal, more adhesive strength

Physical Vapor Deposition of Coatings On Glass, used sputtering target material. The application mainly is Low-E Coating glass (low emissivity coated glass).

cnc@cncglass.com

Mobile: +86 15013829504

www.cncglass.com

1280mm width 83um thickness 66 meters per roll

Thicker than normal, more adhesive strength

Physical Vapor Deposition of Coatings On Glass, used sputtering target material. The application mainly is Low-E Coating glass (low emissivity coated glass) .