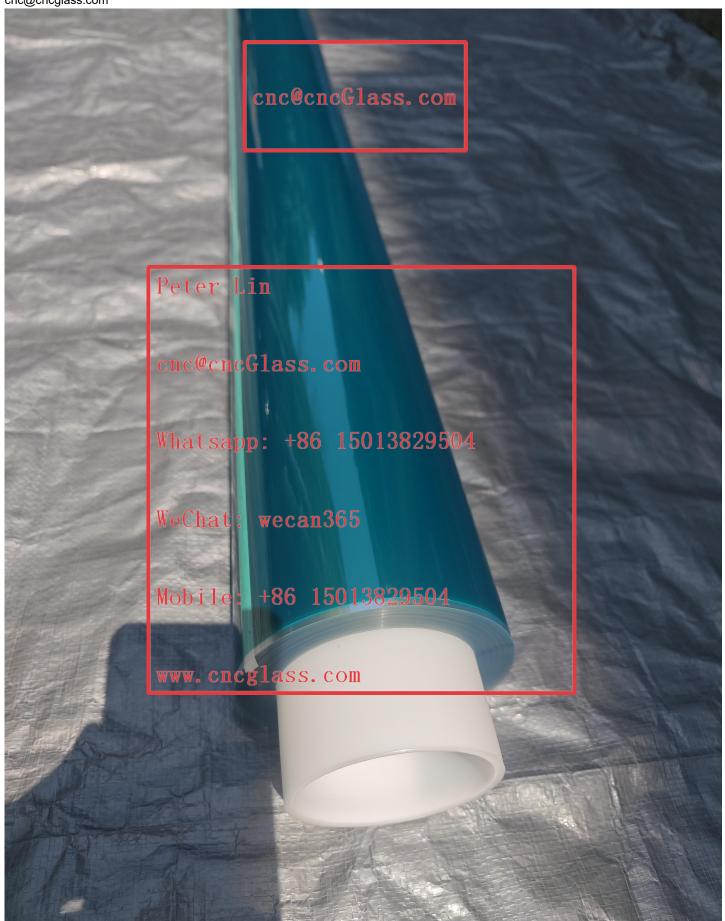

1280mm width 83um thickness 66 meters per roll

Thicker than normal, more adhesive strength

Physical Vapor Deposition of Coatings On Glass, used sputtering target material. The application mainly is Low-E Coating glass (low emissivity coated glass).

cnc@cncglass.com

Mobile: +86 15013829504

www.cncglass.com

1280mm width 83um thickness 66 meters per roll

Thicker than normal, more adhesive strength

Physical Vapor Deposition of Coatings On Glass, used sputtering target material. The application mainly is Low-E Coating glass (low emissivity coated glass).