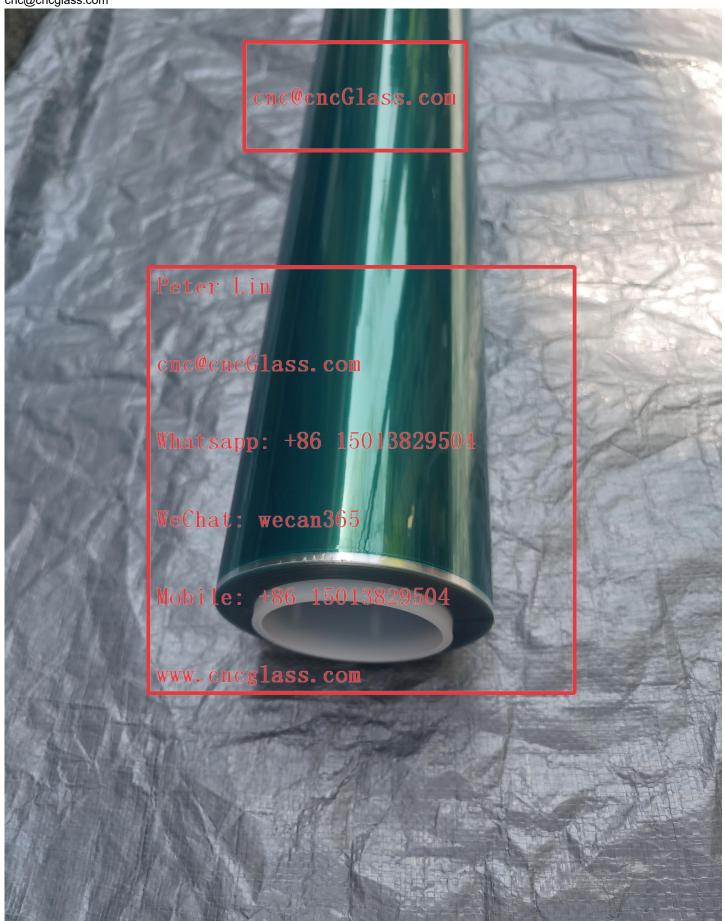

1280mm width 83um thickness 66 meters per roll

Thicker than normal, more adhesive strength

Physical Vapor Deposition of Coatings On Glass, used sputtering target material. The application mainly is Low-E Coating glass (low emissivity coated glass).