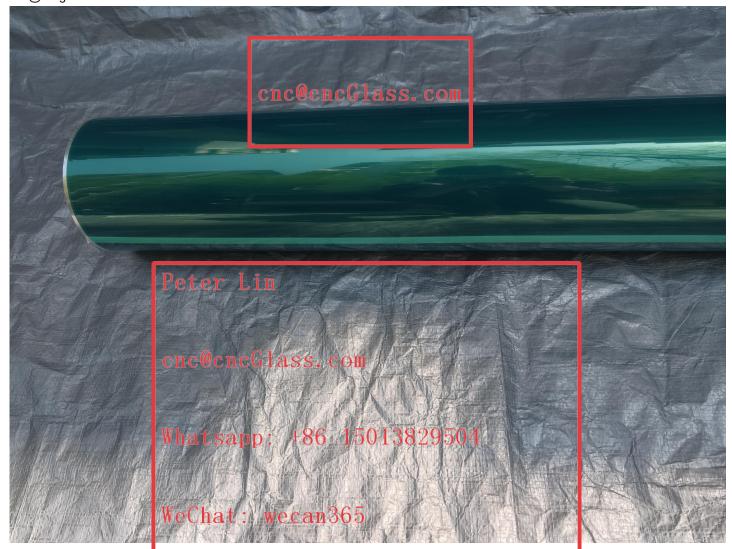

1280mm width 83um thickness 66 meters per roll

Thicker than normal, more adhesive strength

Physical Vapor Deposition of Coatings On Glass, used sputtering target material. The application mainly is Low-E Coating glass (low emissivity coated glass).